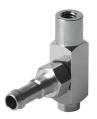

## Vacuum suction cup holder ESH-HB-1-PK Part number: 189204

**FESTO** 

## **Data sheet**

| Feature                              | Value                                                             |
|--------------------------------------|-------------------------------------------------------------------|
| Nominal width                        | 2.5 mm                                                            |
| Volume                               | 0.108 cm <sup>3</sup>                                             |
| Mounting position                    | Any                                                               |
| Structural design                    | Vacuum connection at side                                         |
| Classification of suction cup holder | Size 1                                                            |
| Operating medium                     | Atmospheric air based on ISO 8573-1:2010 [7:-:-]                  |
| Corrosion resistance class (CRC)     | 1 - Low corrosion stress                                          |
| LABS (PWIS) conformity               | VDMA24364-A1-L                                                    |
| Ambient temperature                  | -10 °C60 °C                                                       |
| Product weight                       | 4 g                                                               |
| Type of mounting                     | With internal thread                                              |
| Suction cup mounting                 | Diameter 3 mm                                                     |
| Vacuum connection                    | PK-3                                                              |
| Note on materials                    | RoHS-compliant                                                    |
| Seals material                       | NBR<br>Steel                                                      |
| Retaining bracket material           | Aluminum Brass, nickel-plated POM Tempered steel High-alloy steel |