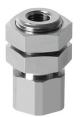

## Vacuum suction cup holder ESH-HA-6-G Part number: 189202

## **Data sheet**

| Feature                              | Value                                                                         |
|--------------------------------------|-------------------------------------------------------------------------------|
| Nominal width                        | 10 mm                                                                         |
| Volume                               | 7.234 cm <sup>3</sup>                                                         |
| Mounting position                    | Any                                                                           |
| Structural design                    | Vacuum connection at top                                                      |
| Classification of suction cup holder | Size 6                                                                        |
| Operating medium                     | Atmospheric air based on ISO 8573-1:2010 [7:-:-]                              |
| Corrosion resistance class (CRC)     | 1 - Low corrosion stress                                                      |
| LABS (PWIS) conformity               | VDMA24364-A1-L                                                                |
| Ambient temperature                  | -10 °C60 °C                                                                   |
| Product weight                       | 200 g                                                                         |
| Type of mounting                     | With lock nut                                                                 |
| Suction cup mounting                 | M20x2                                                                         |
| Vacuum connection                    | G1/4                                                                          |
| Note on materials                    | RoHS-compliant                                                                |
| Retaining bracket material           | Aluminum<br>Brass, nickel-plated<br>POM<br>Tempered steel<br>High-alloy steel |