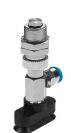

## Suction gripper ESG-8X30 Part number: 189187

## **Data sheet**

| Feature                              | Value                                                                                                              |
|--------------------------------------|--------------------------------------------------------------------------------------------------------------------|
| Vacuum cup size                      | 8x30 mm                                                                                                            |
| Mounting position                    | Vertical                                                                                                           |
| Structural design                    | Vacuum connection at top<br>Vacuum connection at side<br>with height compensation<br>with long height compensation |
| Classification of suction cup holder | Size 4                                                                                                             |
| Suction cup shape                    | Oval, flat                                                                                                         |
| Operating medium                     | Atmospheric air based on ISO 8573-1:2010[7:-:-]                                                                    |
| Corrosion resistance class (CRC)     | 1 - Low corrosion stress                                                                                           |
| Ambient temperature                  | -10 °C70 °C                                                                                                        |
| Vacuum connection                    | M14x1<br>G1/8<br>QS-6<br>PK-4                                                                                      |
| Note on materials                    | RoHS-compliant                                                                                                     |
| Suction cup material                 | NBR                                                                                                                |