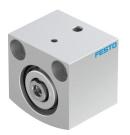

## Short-stroke cylinder AEVC-25-10-I-P

Part number: 188164







## **Data sheet**

| Feature                                                      | Value                                                              |
|--------------------------------------------------------------|--------------------------------------------------------------------|
| Stroke                                                       | 10 mm                                                              |
| Piston diameter                                              | 25 mm                                                              |
| Spring resetting force with piston rod in retracted position | 15 N                                                               |
| Cushioning                                                   | Elastic cushioning rings/pads at both ends