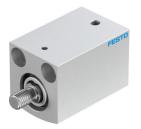

## Short-stroke cylinder AEVC-20-25-A-P Part number: 188139

## **Data sheet**

| Feature                                                      | Value                                                              |
|--------------------------------------------------------------|--------------------------------------------------------------------|
| Stroke                                                       | 25 mm                                                              |
| Piston diameter                                              | 20 mm                                                              |
| Spring resetting force with piston rod in retracted position | 10 N                                                               |
| Cushioning                                                   | Elastic cushioning rings/pads at both ends                         |
| Mounting position                                            | Any                                                                |
| Mode of operation                                            | Pushing<br>Single-acting                                           |
| Structural design                                            | Piston<br>Piston rod                                               |
| Position sensing                                             | None                                                               |
| Operating pressure                                           | 0.15 MPa1 MPa<br>1.5 bar10 bar<br>21.75 psi145 psi                 |
| Operating medium                                             | Compressed air as per ISO 8573-1:2010 [7:4:4]                      |
| Information on operating and pilot media                     | Operation with oil lubrication possible (required for further use) |
| Corrosion resistance class (CRC)                             | 1 - Low corrosion stress                                           |
| LABS (PWIS) conformity                                       | VDMA24364-B1/B2-L                                                  |
| Ambient temperature                                          | -20 °C80 °C                                                        |
| Theoretical force at 6 bar, advancing                        | 170 N                                                              |
| Moving mass                                                  | 32 g                                                               |
| Product weight                                               | 132 g                                                              |
| Type of mounting                                             | With through-hole<br>With accessories<br>Optionally:               |
| Pneumatic connection                                         | M5                                                                 |
| Note on materials                                            | RoHS-compliant                                                     |
| Cover material                                               | Wrought aluminum alloy<br>Anodized                                 |
| Seals material                                               | NBR<br>TPE-U(PU)                                                   |
| Housing material                                             | Wrought aluminum alloy<br>Anodized                                 |
| Piston rod material                                          | High-alloy steel                                                   |