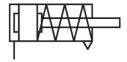

## **Data sheet**

| Feature                                                      | Value                                                              |
|--------------------------------------------------------------|--------------------------------------------------------------------|
| Stroke                                                       | 25 mm                                                              |
| Piston diameter                                              | 20 mm                                                              |
| Spring resetting force with piston rod in retracted position | 10 N                                                               |
| Cushioning                                                   | Elastic cushioning rings/pads at both ends                         |
| Mounting position                                            | Any                                                                |
| Mode of operation                                            | Pushing<br>Single-acting                                           |
| Structural design                                            | Piston<br>Piston rod                                               |
| Position sensing                                             | None                                                               |
| Operating pressure                                           | 0.15 MPa1 MPa<br>1.5 bar10 bar<br>21.75 psi145 psi                 |
| Operating medium                                             | Compressed air as per ISO 8573-1:2010 [7:4:4]                      |
| Information on operating and pilot media                     | Operation with oil lubrication possible (required for further use) |
| Corrosion resistance class (CRC)                             | 1 - Low corrosion stress                                           |
| LABS (PWIS) conformity                                       | VDMA24364-B1/B2-L                                                  |
| Ambient temperature                                          | -20 °C80 °C                                                        |
| Theoretical force at 6 bar, advancing                        | 170 N                                                              |
| Moving mass                                                  | 32 g                                                               |
| Product weight                                               | 132 g                                                              |
| Type of mounting                                             | With through-hole<br>With accessories<br>Optionally:               |
| Pneumatic connection                                         | M5                                                                 |
| Note on materials                                            | RoHS-compliant                                                     |
| Cover material                                               | Wrought aluminum alloy<br>Anodized                                 |
| Seals material                                               | NBR<br>TPE-U(PU)                                                   |
| Housing material                                             | Wrought aluminum alloy<br>Anodized                                 |
| Piston rod material                                          | High-alloy steel                                                   |