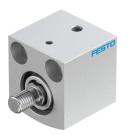

## Short-stroke cylinder AEVC-20-10-A-P Part number: 188138

## **Data sheet**

| Feature                                                      | Value                                                              |
|--------------------------------------------------------------|--------------------------------------------------------------------|
| Stroke                                                       | 10 mm                                                              |
| Piston diameter                                              | 20 mm                                                              |
| Spring resetting force with piston rod in retracted position | 10 N                                                               |
| Cushioning                                                   | Elastic cushioning rings/pads at both ends                         |
| Mounting position                                            | Any                                                                |
| Mode of operation                                            | Pushing<br>Single-acting                                           |
| Structural design                                            | Piston<br>Piston rod                                               |
| Position sensing                                             | None                                                               |
| Operating pressure                                           | 0.15 MPa1 MPa<br>1.5 bar10 bar<br>21.75 psi145 psi                 |
| Operating medium                                             | Compressed air as per ISO 8573-1:2010 [7:4:4]                      |
| Information on operating and pilot media                     | Operation with oil lubrication possible (required for further use) |
| Corrosion resistance class (CRC)                             | 1 - Low corrosion stress                                           |
| LABS (PWIS) conformity                                       | VDMA24364-B1/B2-L                                                  |
| Ambient temperature                                          | -20 °C80 °C                                                        |
| Theoretical force at 6 bar, advancing                        | 170 N                                                              |
| Moving mass                                                  | 21 g                                                               |
| Product weight                                               | 87 g                                                               |
| Type of mounting                                             | With through-hole With accessories Optionally:                     |
| Pneumatic connection                                         | M5                                                                 |
| Note on materials                                            | RoHS-compliant                                                     |
| Cover material                                               | Wrought aluminum alloy<br>Anodized                                 |
| Seals material                                               | NBR<br>TPE-U(PU)                                                   |
| Housing material                                             | Wrought aluminum alloy<br>Anodized                                 |
| Piston rod material                                          | High-alloy steel                                                   |