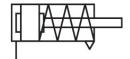

## **Data sheet**

| Feature                                                      | Value                                                              |
|--------------------------------------------------------------|--------------------------------------------------------------------|
| Stroke                                                       | 10 mm                                                              |
| Piston diameter                                              | 20 mm                                                              |
| Spring resetting force with piston rod in retracted position | 10 N                                                               |
| Cushioning                                                   | Elastic cushioning rings/pads at both ends                         |
| Mounting position                                            | Any                                                                |
| Mode of operation                                            | Pushing<br>Single-acting                                           |
| Structural design                                            | Piston<br>Piston rod                                               |
| Position sensing                                             | None                                                               |
| Operating pressure                                           | 0.15 MPa1 MPa<br>1.5 bar10 bar<br>21.75 psi145 psi                 |
| Operating medium                                             | Compressed air as per ISO 8573-1:2010 [7:4:4]                      |
| Information on operating and pilot media                     | Operation with oil lubrication possible (required for further use) |
| Corrosion resistance class (CRC)                             | 1 - Low corrosion stress                                           |
| LABS (PWIS) conformity                                       | VDMA24364-B1/B2-L                                                  |
| Ambient temperature                                          | -20 °C80 °C                                                        |
| Theoretical force at 6 bar, advancing                        | 170 N                                                              |
| Moving mass                                                  | 21 g                                                               |
| Product weight                                               | 87 g                                                               |
| Type of mounting                                             | With through-hole With accessories Optionally:                     |
| Pneumatic connection                                         | M5                                                                 |
| Note on materials                                            | RoHS-compliant                                                     |
| Cover material                                               | Wrought aluminum alloy<br>Anodized                                 |
| Seals material                                               | NBR<br>TPE-U(PU)                                                   |
| Housing material                                             | Wrought aluminum alloy<br>Anodized                                 |
| Piston rod material                                          | High-alloy steel                                                   |