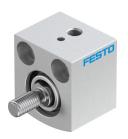

## Short-stroke cylinder AEVC-16-5-A-P Part number: 188105

## **Data sheet**

| Feature                                                      | Value                                                              |
|--------------------------------------------------------------|--------------------------------------------------------------------|
| Stroke                                                       | 5 mm                                                               |
| Piston diameter                                              | 16 mm                                                              |
| Spring resetting force with piston rod in retracted position | 5 N                                                                |
| Cushioning                                                   | Elastic cushioning rings/pads at both ends                         |
| Mounting position                                            | Any                                                                |
| Mode of operation                                            | Pushing<br>Single-acting                                           |
| Structural design                                            | Piston<br>Piston rod                                               |
| Position sensing                                             | None                                                               |
| Operating pressure                                           | 0.15 MPa1 MPa<br>1.5 bar10 bar<br>21.75 psi145 psi                 |
| Operating medium                                             | Compressed air as per ISO 8573-1:2010 [7:4:4]                      |
| Information on operating and pilot media                     | Operation with oil lubrication possible (required for further use) |
| Corrosion resistance class (CRC)                             | 1 - Low corrosion stress                                           |
| LABS (PWIS) conformity                                       | VDMA24364-B1/B2-L                                                  |
| Ambient temperature                                          | -20 °C80 °C                                                        |
| Theoretical force at 6 bar, advancing                        | 115 N                                                              |
| Moving mass                                                  | 8 g                                                                |
| Product weight                                               | 37 g                                                               |
| Type of mounting                                             | With through-hole With accessories Optionally:                     |
| Pneumatic connection                                         | M5                                                                 |
| Note on materials                                            | RoHS-compliant                                                     |
| Cover material                                               | Wrought aluminum alloy<br>Anodized                                 |
| Seals material                                               | NBR<br>TPE-U(PU)                                                   |
| Housing material                                             | Wrought aluminum alloy<br>Anodized                                 |
| Piston rod material                                          | High-alloy steel                                                   |