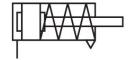

## **Data sheet**

| Feature                                                      | Value                                                              |
|--------------------------------------------------------------|--------------------------------------------------------------------|
| Stroke                                                       | 5 mm                                                               |
| Piston diameter                                              | 16 mm                                                              |
| Spring resetting force with piston rod in retracted position | 5 N                                                                |
| Cushioning                                                   | Elastic cushioning rings/pads at both ends                         |
| Mounting position                                            | Any                                                                |
| Mode of operation                                            | Pushing<br>Single-acting                                           |
| Structural design                                            | Piston<br>Piston rod                                               |
| Position sensing                                             | None                                                               |
| Operating pressure                                           | 0.15 MPa1 MPa<br>1.5 bar10 bar<br>21.75 psi145 psi                 |
| Operating medium                                             | Compressed air as per ISO 8573-1:2010 [7:4:4]                      |
| Information on operating and pilot media                     | Operation with oil lubrication possible (required for further use) |
| Corrosion resistance class (CRC)                             | 1 - Low corrosion stress                                           |
| LABS (PWIS) conformity                                       | VDMA24364-B1/B2-L                                                  |
| Ambient temperature                                          | -20 °C80 °C                                                        |
| Theoretical force at 6 bar, advancing                        | 115 N                                                              |
| Moving mass                                                  | 8 g                                                                |
| Product weight                                               | 37 g                                                               |
| Type of mounting                                             | With through-hole With accessories Optionally:                     |
| Pneumatic connection                                         | M5                                                                 |
| Note on materials                                            | RoHS-compliant                                                     |
| Cover material                                               | Wrought aluminum alloy<br>Anodized                                 |
| Seals material                                               | NBR<br>TPE-U(PU)                                                   |
| Housing material                                             | Wrought aluminum alloy<br>Anodized                                 |
| Piston rod material                                          | High-alloy steel                                                   |