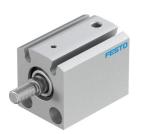

## Short-stroke cylinder AEVC-16-10-A-P-A Part number: 188103

## **Data sheet**

| Feature                                                      | Value                                                              |
|--------------------------------------------------------------|--------------------------------------------------------------------|
| Stroke                                                       | 10 mm                                                              |
| Piston diameter                                              | 16 mm                                                              |
| Spring resetting force with piston rod in retracted position | 5 N                                                                |
| Cushioning                                                   | Elastic cushioning rings/pads at both ends                         |
| Mounting position                                            | Any                                                                |
| Mode of operation                                            | Pushing<br>Single-acting                                           |
| Structural design                                            | Piston<br>Piston rod                                               |
| Position sensing                                             | For proximity sensor                                               |
| Operating pressure                                           | 0.15 MPa1 MPa<br>1.5 bar10 bar<br>21.75 psi145 psi                 |
| Operating medium                                             | Compressed air as per ISO 8573-1:2010 [7:4:4]                      |
| Information on operating and pilot media                     | Operation with oil lubrication possible (required for further use) |
| Corrosion resistance class (CRC)                             | 1 - Low corrosion stress                                           |
| LABS (PWIS) conformity                                       | VDMA24364-B1/B2-L                                                  |
| Ambient temperature                                          | -20 ℃80 ℃                                                          |
| Theoretical force at 6 bar, advancing                        | 112 N                                                              |
| Moving mass                                                  | 17 g                                                               |
| Product weight                                               | 89 g                                                               |
| Type of mounting                                             | With through-hole With accessories Optionally:                     |
| Pneumatic connection                                         | M5                                                                 |
| Note on materials                                            | RoHS-compliant                                                     |
| Cover material                                               | Wrought aluminum alloy<br>Anodized                                 |
| Seals material                                               | TPE-U(PU)                                                          |
| Housing material                                             | Wrought aluminum alloy<br>Anodized                                 |
| Piston rod material                                          | High-alloy steel                                                   |