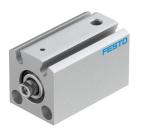

## Short-stroke cylinder AEVC-12-10-I-P-A Part number: 188081

## **Data sheet**

| Feature                                                      | Value                                                              |
|--------------------------------------------------------------|--------------------------------------------------------------------|
| Stroke                                                       | 10 mm                                                              |
| Piston diameter                                              | 12 mm                                                              |
| Spring resetting force with piston rod in retracted position | 4 N                                                                |
| Cushioning                                                   | Elastic cushioning rings/pads at both ends                         |
| Mounting position                                            | Any                                                                |
| Mode of operation                                            | Pushing<br>Single-acting                                           |
| Structural design                                            | Piston Piston rod                                                  |
| Position sensing                                             | For proximity sensor                                               |
| Operating pressure                                           | 0.15 MPa1 MPa<br>1.5 bar10 bar<br>21.75 psi145 psi                 |
| Operating medium                                             | Compressed air as per ISO 8573-1:2010 [7:4:4]                      |
| Information on operating and pilot media                     | Operation with oil lubrication possible (required for further use) |
| Corrosion resistance class (CRC)                             | 1 - Low corrosion stress                                           |
| LABS (PWIS) conformity                                       | VDMA24364-B1/B2-L                                                  |
| Ambient temperature                                          | -20 ℃80 ℃                                                          |
| Theoretical force at 6 bar, advancing                        | 59 N                                                               |
| Moving mass                                                  | 9.5 g                                                              |
| Product weight                                               | 62 g                                                               |
| Type of mounting                                             | With through-hole With accessories Optionally:                     |
| Pneumatic connection                                         | M5                                                                 |
| Note on materials                                            | RoHS-compliant                                                     |
| Cover material                                               | Wrought aluminum alloy<br>Anodized                                 |
| Seals material                                               | TPE-U(PU)                                                          |
| Housing material                                             | Wrought aluminum alloy<br>Anodized                                 |
| Piston rod material                                          | High-alloy steel                                                   |