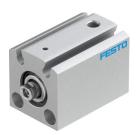

## Short-stroke cylinder AEVC-12-5-I-P-A Part number: 188080

## **Data sheet**

| Feature                                                      | Value                                                              |
|--------------------------------------------------------------|--------------------------------------------------------------------|
| Stroke                                                       | 5 mm                                                               |
| Piston diameter                                              | 12 mm                                                              |
| Spring resetting force with piston rod in retracted position | 4 N                                                                |
| Cushioning                                                   | Elastic cushioning rings/pads at both ends                         |
| Mounting position                                            | Any                                                                |
| Mode of operation                                            | Pushing<br>Single-acting                                           |
| Structural design                                            | Piston Piston rod                                                  |
| Position sensing                                             | For proximity sensor                                               |
| Operating pressure                                           | 0.15 MPa1 MPa<br>1.5 bar10 bar<br>21.75 psi145 psi                 |
| Operating medium                                             | Compressed air as per ISO 8573-1:2010 [7:4:4]                      |
| Information on operating and pilot media                     | Operation with oil lubrication possible (required for further use) |
| Corrosion resistance class (CRC)                             | 1 - Low corrosion stress                                           |
| LABS (PWIS) conformity                                       | VDMA24364-B1/B2-L                                                  |
| Ambient temperature                                          | -20 °C80 °C                                                        |
| Theoretical force at 6 bar, advancing                        | 59 N                                                               |
| Moving mass                                                  | 8.4 g                                                              |
| Product weight                                               | 51 g                                                               |
| Type of mounting                                             | With through-hole With accessories Optionally:                     |
| Pneumatic connection                                         | M5                                                                 |
| Note on materials                                            | RoHS-compliant                                                     |
| Cover material                                               | Wrought aluminum alloy<br>Anodized                                 |
| Seals material                                               | TPE-U(PU)                                                          |
| Housing material                                             | Wrought aluminum alloy<br>Anodized                                 |
| Piston rod material                                          | High-alloy steel                                                   |