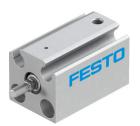

## Short-stroke cylinder AEVC-6-5-A-P-A Part number: 188060

## **Data sheet**

| Feature                                                      | Value                                                              |
|--------------------------------------------------------------|--------------------------------------------------------------------|
| Stroke                                                       | 5 mm                                                               |
| Piston diameter                                              | 6 mm                                                               |
| Spring resetting force with piston rod in retracted position | 3 N                                                                |
| Cushioning                                                   | Elastic cushioning rings/pads at both ends                         |
| Mounting position                                            | Any                                                                |
| Mode of operation                                            | Pushing<br>Single-acting                                           |
| Structural design                                            | Piston<br>Piston rod                                               |
| Position sensing                                             | For proximity sensor                                               |
| Operating pressure                                           | 0.25 MPa0.8 MPa<br>2.5 bar8 bar<br>36.25 psi116 psi                |
| Operating medium                                             | Compressed air as per ISO 8573-1:2010 [7:4:4]                      |
| Information on operating and pilot media                     | Operation with oil lubrication possible (required for further use) |
| Corrosion resistance class (CRC)                             | 1 - Low corrosion stress                                           |
| LABS (PWIS) conformity                                       | VDMA24364-B1/B2-L                                                  |
| Ambient temperature                                          | -20 °C80 °C                                                        |
| Theoretical force at 6 bar, advancing                        | 11 N                                                               |
| Moving mass                                                  | 1.5 g                                                              |
| Product weight                                               | 14 g                                                               |
| Type of mounting                                             | With through-hole With accessories Optionally:                     |
| Pneumatic connection                                         | M3                                                                 |
| Note on materials                                            | RoHS-compliant                                                     |
| Cover material                                               | Wrought aluminum alloy<br>Anodized                                 |
| Seals material                                               | NBR<br>TPE-U(PU)                                                   |
| Housing material                                             | Wrought aluminum alloy<br>Anodized                                 |
| Piston rod material                                          | High-alloy steel                                                   |