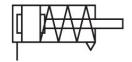

## **Data sheet**

| Feature                                                      | Value                                                              |
|--------------------------------------------------------------|--------------------------------------------------------------------|
| Stroke                                                       | 10 mm                                                              |
| Piston diameter                                              | 6 mm                                                               |
| Spring resetting force with piston rod in retracted position | 3 N                                                                |
| Cushioning                                                   | Elastic cushioning rings/pads at both ends                         |
| Mounting position                                            | Any                                                                |
| Mode of operation                                            | Pushing<br>Single-acting                                           |
| Structural design                                            | Piston<br>Piston rod                                               |
| Position sensing                                             | None                                                               |
| Operating pressure                                           | 0.25 MPa0.8 MPa<br>2.5 bar8 bar<br>36.25 psi116 psi                |
| Operating medium                                             | Compressed air as per ISO 8573-1:2010 [7:4:4]                      |
| Information on operating and pilot media                     | Operation with oil lubrication possible (required for further use) |
| Corrosion resistance class (CRC)                             | 1 - Low corrosion stress                                           |
| LABS (PWIS) conformity                                       | VDMA24364-B1/B2-L                                                  |
| Ambient temperature                                          | -20 °C80 °C                                                        |
| Theoretical force at 6 bar, advancing                        | 11 N                                                               |
| Moving mass                                                  | 1.4 g                                                              |
| Product weight                                               | 11 g                                                               |
| Type of mounting                                             | With through-hole With accessories Optionally:                     |
| Pneumatic connection                                         | M3                                                                 |
| Note on materials                                            | RoHS-compliant                                                     |
| Cover material                                               | Wrought aluminum alloy<br>Anodized                                 |
| Seals material                                               | NBR<br>TPE-U(PU)                                                   |
| Housing material                                             | Wrought aluminum alloy<br>Anodized                                 |
| Piston rod material                                          | High-alloy steel                                                   |