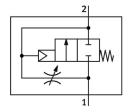

## Shut off valve HEL-1/2-D-MAXI Part number: 186522

## **Data sheet**

| Feature                                  | Value                                                              |
|------------------------------------------|--------------------------------------------------------------------|
| Exhaust air function                     | With flow control option                                           |
| Actuation type                           | Pneumatic                                                          |
| Sealing principle                        | Soft                                                               |
| Mounting position                        | Any                                                                |
| Manual override                          | None                                                               |
| Structural design                        | Piston gate valve                                                  |
| Reset method                             | Mechanical spring                                                  |
| Type of control                          | Direct                                                             |
| Flow direction                           | Non-reversible                                                     |
| Valve function                           | 2/2, closed, monostable                                            |
| Operating pressure                       | 0.3 MPa1.6 MPa<br>3 bar16 bar                                      |
| b-value                                  | 0.36                                                               |
| C value                                  | 26.9 l/sbar                                                        |
| Standard nominal flow rate               | 5600 l/min                                                         |
| Operating medium                         | Compressed air as per ISO 8573-1:2010 [7:4:4] Inert gas            |
| Information on operating and pilot media | Operation with oil lubrication possible (required for further use) |
| Corrosion resistance class (CRC)         | 2 - Moderate corrosion stress                                      |
| LABS (PWIS) conformity                   | VDMA24364-B1/B2-L                                                  |
| Air quality class at the output          | Compressed air as per ISO 8573-1:2010 [7:4:4]<br>Inert gas         |
| Temperature of medium                    | -10 °C60 °C                                                        |
| Ambient temperature                      | -10 °C60 °C                                                        |
| Product weight                           | 394 g                                                              |
| Type of mounting                         | Line installation                                                  |
| Pneumatic connection 1                   | G1/2                                                               |
| Pneumatic connection 2                   | G1/2                                                               |
| Note on materials                        | RoHS-compliant                                                     |
| Seals material                           | NBR                                                                |
| Housing material                         | Die-cast aluminum                                                  |