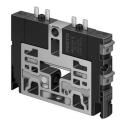

## Vacuum generator CPV14-M1H-VI95-2GLS-1/8 Part number: 185871

**FESTO** 





## **Data sheet**

| Feature                                  | Value                                                              |
|------------------------------------------|--------------------------------------------------------------------|
| Nominal width of Laval nozzle            | 0.95 mm                                                            |
| Mounting position                        | Any                                                                |
| Ejector characteristics                  | High vacuum                                                        |
| Operating pressure                       | 2 bar10 bar                                                        |
| Max. vacuum                              | 85 %