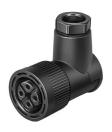

## **Data sheet**

| Feature                    | Value                                     |
|----------------------------|-------------------------------------------|
| Type of mounting           | With union nut                            |
| Mounting position          | Any                                       |
| Product weight             | 30 g                                      |
| Electrical connection      | 4-pin<br>Socket, angled<br>Screw terminal |
| Operating voltage range AC | 250 V                                     |
| Current rating             | 16 A                                      |
| Cable fitting              | Pg9                                       |
| Approved cable diameter    | 6 mm8 mm                                  |
| Connection cross section   | 1.5 mm <sup>2</sup>                       |
| Degree of protection       | IP67                                      |
| Ambient temperature        | -5 °C50 °C                                |
| Storage temperature        | -20 °C70 °C                               |
| LABS (PWIS) conformity     | VDMA24364-B2-L                            |
| Housing material           | PBT                                       |
| Material of pin contacts   | Copper alloy<br>Brass                     |