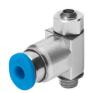

## Throttle valve GRLO-M5-QS-4-LF-C Part number: 175057

**FESTO** 





## **Data sheet**

| Feature                                                 | Value                                                              |
|---------------------------------------------------------|--------------------------------------------------------------------|
|                                                         |                                                                    |
| Valve function                                          | Flow control function                                              |
| Pneumatic connection 1                                  | M5                                                                 |
| Pneumatic connection 2                                  | QS-4                                                               |
| A