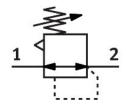

## Pressure regulator LR-3/4-D-7-O-MIDI-NPT Part number: 173667

**FESTO** 

## **Data sheet**

| Feature                                  | Value                                                              |
|------------------------------------------|--------------------------------------------------------------------|
| Size                                     | Midi                                                               |
| Series                                   | D                                                                  |
| Operating pressure                       | 1.6 MPa<br>16 bar                                                  |
| Pressure regulation range                | 0.5 bar7 bar                                                       |
| Max. pressure hysteresis                 | 0.02 MPa<br>0.2 bar<br>2.9 psi                                     |
| Operating medium                         | Compressed air as per ISO 8573-1:2010 [7:4:4]<br>Inert gas         |
| Information on operating and pilot media | Operation with oil lubrication possible (required for further use) |
| Corrosion resistance class (CRC)         | 2 - Moderate corrosion stress                                      |
| LABS (PWIS) conformity                   | VDMA24364-B1/B2-L                                                  |
| Air quality class at the output          | Compressed air as per ISO 8573-1:2010 [7:4:4]<br>Inert gas         |
| Temperature of medium                    | -10 °C60 °C                                                        |
| Ambient temperature                      | -10 °C60 °C                                                        |
| Pneumatic connection 1                   | 3/4 NPT                                                            |
| Pneumatic connection 2                   | 3/4 NPT                                                            |
| Note on materials                        | RoHS-compliant                                                     |