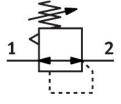

## Pressure regulator LR-1/2-D-7-O-MIDI-NPT Part number: 173663

## **Data sheet**

| Feature                                  | Value                                                              |
|------------------------------------------|--------------------------------------------------------------------|
| Size                                     | Midi                                                               |
| Series                                   | D                                                                  |
| Operating pressure                       | 1.6 MPa<br>16 bar                                                  |
| Pressure regulation range                | 0.5 bar7 bar                                                       |
| Max. pressure hysteresis                 | 0.02 MPa<br>0.2 bar<br>2.9 psi                                     |
| Operating medium                         | Compressed air as per ISO 8573-1:2010 [7:4:4]<br>Inert gas         |
| Information on operating and pilot media | Operation with oil lubrication possible (required for further use) |
| Corrosion resistance class (CRC)         | 2 - Moderate corrosion stress                                      |
| LABS (PWIS) conformity                   | VDMA24364-B1/B2-L                                                  |
| Air quality class at the output          | Compressed air as per ISO 8573-1:2010 [7:4:4]<br>Inert gas         |
| Temperature of medium                    | -10 °C60 °C                                                        |
| Ambient temperature                      | -10 °C60 °C                                                        |
| Pneumatic connection 1                   | 1/2 NPT                                                            |
| Pneumatic connection 2                   | 1/2 NPT                                                            |
| Note on materials                        | RoHS-compliant                                                     |