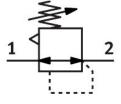

## Pressure regulator LR-1/2-D-O-MIDI-NPT Part number: 173661

## **Data sheet**

| Feature                                  | Value                                                              |
|------------------------------------------|--------------------------------------------------------------------|
| Size                                     | Midi                                                               |
| Series                                   | D                                                                  |
| Operating pressure                       | 1.6 MPa<br>16 bar                                                  |
| Pressure regulation range                | 0.5 bar12 bar                                                      |
| Max. pressure hysteresis                 | 0.02 MPa<br>0.2 bar<br>2.9 psi                                     |
| Operating medium                         | Compressed air as per ISO 8573-1:2010 [7:4:4]<br>Inert gas         |
| Information on operating and pilot media | Operation with oil lubrication possible (required for further use) |
| Corrosion resistance class (CRC)         | 2 - Moderate corrosion stress                                      |
| LABS (PWIS) conformity                   | VDMA24364-B1/B2-L                                                  |
| Air quality class at the output          | Compressed air as per ISO 8573-1:2010 [7:4:4]<br>Inert gas         |
| Temperature of medium                    | -10 °C60 °C                                                        |
| Ambient temperature                      | -10 °C60 °C                                                        |
| Pneumatic connection 1                   | 1/2 NPT                                                            |
| Pneumatic connection 2                   | 1/2 NPT                                                            |
| Note on materials                        | RoHS-compliant                                                     |