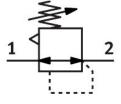

## Pressure regulator LR-3/8-D-7-O-MIDI-NPT Part number: 173659

## **Data sheet**

| Feature                                  | Value                                                              |
|------------------------------------------|--------------------------------------------------------------------|
| Size                                     | Midi                                                               |
| Series                                   | D                                                                  |
| Operating pressure                       | 1.6 MPa<br>16 bar                                                  |
| Pressure regulation range                | 0.5 bar7 bar                                                       |
| Max. pressure hysteresis                 | 0.02 MPa<br>0.2 bar<br>2.9 psi                                     |
| Operating medium                         | Compressed air as per ISO 8573-1:2010 [7:4:4]<br>Inert gas         |
| Information on operating and pilot media | Operation with oil lubrication possible (required for further use) |
| Corrosion resistance class (CRC)         | 2 - Moderate corrosion stress                                      |
| LABS (PWIS) conformity                   | VDMA24364-B1/B2-L                                                  |
| Air quality class at the output          | Compressed air as per ISO 8573-1:2010 [7:4:4]<br>Inert gas         |
| Temperature of medium                    | -10 °C60 °C                                                        |
| Ambient temperature                      | -10 °C60 °C                                                        |
| Pneumatic connection 1                   | 3/8 NPT                                                            |
| Pneumatic connection 2                   | 3/8 NPT                                                            |
| Note on materials                        | RoHS-compliant                                                     |