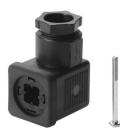

## Plug socket MSSD-C-4P Part number: 171157

## **Data sheet**

| Feature                         | Value                                                                                                              |
|---------------------------------|--------------------------------------------------------------------------------------------------------------------|
| Type of mounting                | On air solenoid valve with M3 central screw                                                                        |
| Mounting position               | Any                                                                                                                |
| Product weight                  | 22 g                                                                                                               |
| Electrical connection           | 3-pin<br>Socket, angled<br>Form A<br>as per DIN EN 175301-803<br>Rectangular design MSC<br>Rectangular design MSN1 |
| Cable fitting                   | Pg9                                                                                                                |
| Cable diameter                  | 6 mm8 mm                                                                                                           |
| Nominal conductor cross section | 1.5 mm <sup>2</sup>                                                                                                |
| Degree of protection            | IP65                                                                                                               |
| Ambient temperature             | -25 °C90 °C                                                                                                        |
| LABS (PWIS) conformity          | VDMA24364-B2-L                                                                                                     |
| Note on materials               | RoHS-compliant                                                                                                     |
| Housing material                | Polymer                                                                                                            |
| Housing colour                  | Black                                                                                                              |