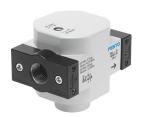

## Shut off valve HEL-3/4-D-MAXI Part number: 165082

**FESTO** 





## **Data sheet**

| Feature                                  | Value                                                              |
|------------------------------------------|--------------------------------------------------------------------|
| Exhaust air function                     | With flow control option                                           |
| Actuation type                           | Pneumatic                                                          |
| Sealing principle                        | Soft                                                               |
| Mounting position                        | Any                                                                |
| Manual override                          | None