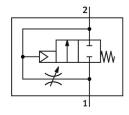

## Shut off valve HEL-3/4-D-MAXI Part number: 165082

**FESTO** 

## **Data sheet**

| Feature                                  | Value                                                              |
|------------------------------------------|--------------------------------------------------------------------|
| Exhaust air function                     | With flow control option                                           |
| Actuation type                           | Pneumatic                                                          |
| Sealing principle                        | Soft                                                               |
| Mounting position                        | Any                                                                |
| Manual override                          | None                                                               |
| Structural design                        | Piston gate valve                                                  |
| Reset method                             | Mechanical spring                                                  |
| Type of control                          | Direct                                                             |
| Flow direction                           | Non-reversible                                                     |
| Valve function                           | 2/2, closed, monostable                                            |
| Operating pressure                       | 0.3 MPa1.6 MPa<br>3 bar16 bar                                      |
| b-value                                  | 0.38                                                               |
| C value                                  | 33.9 l/sbar                                                        |
| Standard nominal flow rate               | 6000 l/min                                                         |
| Operating medium                         | Compressed air as per ISO 8573-1:2010 [7:4:4]<br>Inert gas         |
| Information on operating and pilot media | Operation with oil lubrication possible (required for further use) |
| Corrosion resistance class (CRC)         | 2 - Moderate corrosion stress                                      |
| LABS (PWIS) conformity                   | VDMA24364-B1/B2-L                                                  |
| Air quality class at the output          | Compressed air as per ISO 8573-1:2010 [7:4:4]<br>Inert gas         |
| Temperature of medium                    | -10 °C60 °C                                                        |
| Ambient temperature                      | -10 °C60 °C                                                        |
| Product weight                           | 394 g                                                              |
| Type of mounting                         | Line installation                                                  |
| Pneumatic connection 1                   | G3/4                                                               |
| Pneumatic connection 2                   | G3/4                                                               |
| Note on materials                        | RoHS-compliant                                                     |
| Seals material                           | NBR                                                                |
| Housing material                         | Die-cast aluminum                                                  |