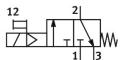

## **Data sheet**

| Feature                                  | Value                                                              |
|------------------------------------------|--------------------------------------------------------------------|
| Operating pressure                       | 0.25 MPa1.6 MPa<br>2.5 bar16 bar                                   |
| Lap                                      | Overlap                                                            |
| Coil characteristics                     | 24 V DC: 2.5 W                                                     |
| Permissible voltage fluctuations         | +/- 10 %                                                           |
| Operating medium                         | Compressed air as per ISO 8573-1:2010 [7:4:4] Inert gas            |
| Information on operating and pilot media | Operation with oil lubrication possible (required for further use) |
| Note on materials                        | RoHS-compliant                                                     |
| LABS (PWIS) conformity                   | VDMA24364-B1/B2-L                                                  |
| Air quality class at the output          | Compressed air as per ISO 8573-1:2010 [7:4:4] Inert gas            |
| Electrical connection                    | Form C<br>Plug<br>as per DIN EN 175301-803                         |