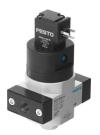

## Shut off valve HEE-1/8-D-MINI-24 Part number: 165068

**FESTO** 





## **Data sheet**

| Feature                                  | Value                                                              |
|------------------------------------------|--------------------------------------------------------------------|
| Operating pressure                       | 0.25 MPa1.6 MPa<br>2.5 bar16 bar                                   |
| Lap                                      | Overlap                                                            |
| Coil characteristics                     | 24 V DC: 2.5 W                                                     |
| Permissible voltage fluctuations         | +/- 10 %                                                           |
| Operating medium                         | Compressed air as per ISO 8573-1:2010 [7:4:4] In