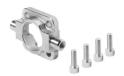

## **Data sheet**

| Feature                                            | Value                                                                                                                                                                                                                             |
|----------------------------------------------------|-----------------------------------------------------------------------------------------------------------------------------------------------------------------------------------------------------------------------------------|
| Size                                               | 100                                                                                                                                                                                                                               |
| Based on norm                                      | ISO 15552                                                                                                                                                                                                                         |
| Corrosion resistance class (CRC)                   | 4 - Particularly high corrosion stress                                                                                                                                                                                            |
| LABS (PWIS) conformity                             | VDMA24364-B2-L                                                                                                                                                                                                                    |
| Suitability for the production of Li-ion batteries | Metals with more than 5% by mass of copper, zinc or nickel by mass are excluded from use. Exceptions are nickel in steel, chemically nickel-plated surfaces, printed circuit boards, cables, electrical plug connectors and coils |
| Ambient temperature                                | -40 °C150 °C                                                                                                                                                                                                                      |
| Product weight                                     | 2254 g                                                                                                                                                                                                                            |
| Note on materials                                  | RoHS-compliant                                                                                                                                                                                                                    |
| Mounting material                                  | High-alloy stainless steel                                                                                                                                                                                                        |
| Material of screws                                 | High-alloy stainless steel                                                                                                                                                                                                        |