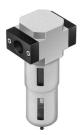

## Compressed air filter LF-3/4-D-MAXI Part number: 159614

**FESTO** 

## **Data sheet**

| Feature                          | Value                                                      |
|----------------------------------|------------------------------------------------------------|
| Size                             | Maxi                                                       |
| Series                           | D                                                          |
| Mounting position                | Vertical +/- 5°                                            |
| Grade of filtration              | 40 μm                                                      |
| Condensate drain                 | Manually rotating                                          |
| Structural design                | Sinter filter with centrifugal separator                   |
| Bowl guard                       | Metal bowl guard                                           |
| Operating pressure               | 0 bar16 bar                                                |
| Standard nominal flow rate       | 5000 l/min                                                 |
| Operating medium                 | Compressed air as per ISO 8573-1:2010 [-:9:-]<br>Inert gas |
| Corrosion resistance class (CRC) | 2 - Moderate corrosion stress                              |
| LABS (PWIS) conformity           | VDMA24364-B1/B2-L                                          |
| Storage temperature              | -10 °C60 °C                                                |
| Air quality class at the output  | Compressed air as per ISO 8573-1:2010 [7:8:4]<br>Inert gas |
| Temperature of medium            | -10 °C60 °C                                                |
| Ambient temperature              | -10 °C60 °C                                                |
| Product weight                   | 1340 g                                                     |
| Type of mounting                 | Line installation<br>With accessories                      |
| Pneumatic connection 1           | G3/4                                                       |
| Pneumatic connection 2           | G3/4                                                       |
| Note on materials                | RoHS-compliant                                             |
| Compressed air filter material   | PE                                                         |
| Housing material                 | Die-cast zinc                                              |
| Material of bowl                 | PC                                                         |