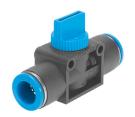

## **Data sheet**

| Feature                                  | Value                                                                |
|------------------------------------------|----------------------------------------------------------------------|
| Valve function                           | 3/2, bistable                                                        |
| Selection of additional function         | with exhaust function                                                |
| Pneumatic connection 1                   | QS-1/2                                                               |
| Pneumatic connection 2                   | QS-1/2                                                               |
| Actuation type                           | Manual                                                               |
| Type of mounting                         | Direct mounting via through-hole<br>Line installation<br>Optionally: |
| Standard nominal flow rate               | 777.6 l/min                                                          |
| Nominal width                            | 4.7 mm                                                               |
| Operating pressure                       | -0.095 MPa1 MPa<br>-0.95 bar10 bar                                   |
| Ambient temperature                      | 0 °C60 °C                                                            |
| Housing material                         | PBT-reinforced                                                       |
| Operating medium                         | Compressed air as per ISO 8573-1:2010 [7:-:-]                        |
| Exhaust air function                     | Without flow control option                                          |
| Sealing principle                        | Soft                                                                 |
| Mounting position                        | Any                                                                  |
| Structural design                        | Piston gate valve                                                    |
| Type of control                          | Direct                                                               |
| Flow direction                           | Non-reversible                                                       |
| Information on operating and pilot media | Operation with oil lubrication possible (required for further use)   |
| Corrosion resistance class (CRC)         | 2 - Moderate corrosion stress                                        |
| LABS (PWIS) conformity                   | VDMA24364-B1/B2-L                                                    |
| Cleanroom class                          | Class 4 according to ISO 14644-1                                     |
| Temperature of medium                    | 0 °C60 °C                                                            |
| Product weight                           | 46 g                                                                 |
| Pneumatic connection 3                   | Not ducted                                                           |
| Note on materials                        | RoHS-compliant                                                       |
| Seals material                           | NBR                                                                  |