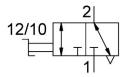

## **Data sheet**

| Feature                                  | Value                                                                |
|------------------------------------------|----------------------------------------------------------------------|
| Valve function                           | 3/2, bistable                                                        |
| Selection of additional function         | with exhaust function                                                |
| Pneumatic connection 1                   | QS-1/2                                                               |
| Pneumatic connection 2                   | QS-1/2                                                               |
| Actuation type                           | Manual                                                               |
| Type of mounting                         | Direct mounting via through-hole<br>Line installation<br>Optionally: |
| Standard nominal flow rate               | 777.6 l/min                                                          |
| Nominal width                            | 4.7 mm                                                               |
| Operating pressure                       | -0.095 MPa1 MPa<br>-0.95 bar10 bar                                   |
| Ambient temperature                      | 0 °C60 °C                                                            |
| Housing material                         | PBT-reinforced                                                       |
| Operating medium                         | Compressed air as per ISO 8573-1:2010 [7:-:-]                        |
| Exhaust air function                     | Without flow control option                                          |
| Sealing principle                        | Soft                                                                 |
| Mounting position                        | Any                                                                  |
| Structural design                        | Piston gate valve                                                    |
| Type of control                          | Direct                                                               |
| Flow direction                           | Non-reversible                                                       |
| Information on operating and pilot media | Operation with oil lubrication possible (required for further use)   |
| Corrosion resistance class (CRC)         | 2 - Moderate corrosion stress                                        |
| LABS (PWIS) conformity                   | VDMA24364-B1/B2-L                                                    |
| Cleanroom class                          | Class 4 according to ISO 14644-1                                     |
| Temperature of medium                    | 0 °C60 °C                                                            |
| Product weight                           | 46 g                                                                 |
| Pneumatic connection 3                   | Not ducted                                                           |
| Note on materials                        | RoHS-compliant                                                       |
| Seals material                           | NBR                                                                  |