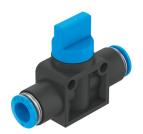

## **Data sheet**

| Feature                                  | Value                                                                |
|------------------------------------------|----------------------------------------------------------------------|
| Valve function                           | 3/2, bistable                                                        |
| Selection of additional function         | with exhaust function                                                |
| Pneumatic connection 1                   | QS-1/4                                                               |
| Pneumatic connection 2                   | QS-1/4                                                               |
| Actuation type                           | Manual                                                               |
| Type of mounting                         | Direct mounting via through-hole<br>Line installation<br>Optionally: |
| Standard nominal flow rate               | 306.9 l/min                                                          |
| Nominal width                            | 3.2 mm                                                               |
| Operating pressure                       | -0.095 MPa1 MPa<br>-0.95 bar10 bar                                   |
| Ambient temperature                      | 0 °C60 °C                                                            |
| Housing material                         | PBT-reinforced                                                       |
| Operating medium                         | Compressed air as per ISO 8573-1:2010 [7:-:-]                        |
| Exhaust air function                     | Without flow control option                                          |
| Sealing principle                        | Soft                                                                 |
| Mounting position                        | Any                                                                  |
| Structural design                        | Piston gate valve                                                    |
| Type of control                          | Direct                                                               |
| Flow direction                           | Non-reversible                                                       |
| Information on operating and pilot media | Operation with oil lubrication possible (required for further use)   |
| Corrosion resistance class (CRC)         | 2 - Moderate corrosion stress                                        |
| LABS (PWIS) conformity                   | VDMA24364-B1/B2-L                                                    |
| Cleanroom class                          | Class 4 according to ISO 14644-1                                     |
| Temperature of medium                    | 0 °C60 °C                                                            |
| Product weight                           | 23 g                                                                 |
| Pneumatic connection 3                   | Not ducted                                                           |
| Note on materials                        | RoHS-compliant                                                       |
| Seals material                           | NBR                                                                  |