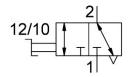

## **Data sheet**

| Feature                                  | Value                                                                |
|------------------------------------------|----------------------------------------------------------------------|
| Valve function                           | 3/2, bistable                                                        |
| Selection of additional function         | with exhaust function                                                |
| Pneumatic connection 1                   | QS-1/4                                                               |
| Pneumatic connection 2                   | QS-1/4                                                               |
| Actuation type                           | Manual                                                               |
| Type of mounting                         | Direct mounting via through-hole<br>Line installation<br>Optionally: |
| Standard nominal flow rate               | 306.9 l/min                                                          |
| Nominal width                            | 3.2 mm                                                               |
| Operating pressure                       | -0.095 MPa1 MPa<br>-0.95 bar10 bar                                   |
| Ambient temperature                      | 0 °C60 °C                                                            |
| Housing material                         | PBT-reinforced                                                       |
| Operating medium                         | Compressed air as per ISO 8573-1:2010 [7:-:-]                        |
| Exhaust air function                     | Without flow control option                                          |
| Sealing principle                        | Soft                                                                 |
| Mounting position                        | Any                                                                  |
| Structural design                        | Piston gate valve                                                    |
| Type of control                          | Direct                                                               |
| Flow direction                           | Non-reversible                                                       |
| Information on operating and pilot media | Operation with oil lubrication possible (required for further use)   |
| Corrosion resistance class (CRC)         | 2 - Moderate corrosion stress                                        |
| LABS (PWIS) conformity                   | VDMA24364-B1/B2-L                                                    |
| Cleanroom class                          | Class 4 according to ISO 14644-1                                     |
| Temperature of medium                    | 0 °C60 °C                                                            |
| Product weight                           | 23 g                                                                 |
| Pneumatic connection 3                   | Not ducted                                                           |
| Note on materials                        | RoHS-compliant                                                       |
| Seals material                           | NBR                                                                  |