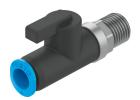

## **Data sheet**

| Feature                                  | Value                                                              |
|------------------------------------------|--------------------------------------------------------------------|
| Valve function                           | 2/2 bistable                                                       |
| Pneumatic connection 1                   | R1/8                                                               |
| Pneumatic connection 2                   | QS-6                                                               |
| Actuation type                           | Manual                                                             |
| Type of mounting                         | Screw-in                                                           |
| Standard nominal flow rate               | 560 l/min                                                          |
| Nominal width                            | 2.5 mm                                                             |
| Operating pressure                       | -0.1 MPa1 MPa<br>-1 bar10 bar                                      |
| Ambient temperature                      | 0 °C60 °C                                                          |
| Housing material                         | PBTP                                                               |
| Operating medium                         | Compressed air as per ISO 8573-1:2010 [7:-:-]                      |
| Sealing principle                        | Soft                                                               |
| Structural design                        | Ball valve                                                         |
| Information on operating and pilot media | Operation with oil lubrication possible (required for further use) |
| LABS (PWIS) conformity                   | VDMA24364-B1/B2-L                                                  |
| Product weight                           | 14 g                                                               |
| Material of screwed plug                 | Brass, nickel-plated                                               |
| Note on materials                        | RoHS-compliant                                                     |