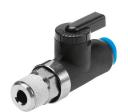

## **Data sheet**

| Feature                                  | Value                                                              |
|------------------------------------------|--------------------------------------------------------------------|
| Valve function                           | 2/2 bistable                                                       |
| Pneumatic connection 1                   | R1/8                                                               |
| Pneumatic connection 2                   | QS-4                                                               |
| Actuation type                           | Manual                                                             |
| Type of mounting                         | Screw-in                                                           |
| Standard nominal flow rate               | 235 l/min                                                          |
| Nominal width                            | 2.5 mm                                                             |
| Operating pressure                       | -0.1 MPa1 MPa<br>-1 bar10 bar                                      |
| Ambient temperature                      | 0 °C60 °C                                                          |
| Housing material                         | PBTP                                                               |
| Operating medium                         | Compressed air as per ISO 8573-1:2010 [7:-:-]                      |
| Sealing principle                        | Soft                                                               |
| Structural design                        | Ball valve                                                         |
| Information on operating and pilot media | Operation with oil lubrication possible (required for further use) |
| LABS (PWIS) conformity                   | VDMA24364-B1/B2-L                                                  |
| Product weight                           | 14 g                                                               |
| Material of screwed plug                 | Brass, nickel-plated                                               |
| Note on materials                        | RoHS-compliant                                                     |