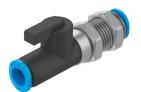

Ball valve QHS-QS-6 Part number: 153485

## **Data sheet**

| Feature                                  | Value                                                              |
|------------------------------------------|--------------------------------------------------------------------|
| Valve function                           | 2/2 bistable                                                       |
| Pneumatic connection 1                   | QS-6                                                               |
| Pneumatic connection 2                   | QS-6                                                               |
| Actuation type                           | Manual                                                             |
| Type of mounting                         | With lock nut                                                      |
| Standard nominal flow rate               | 528 l/min                                                          |
| Nominal width                            | 4 mm                                                               |
| Operating pressure                       | -0.1 MPa1 MPa<br>-1 bar10 bar                                      |
| Ambient temperature                      | 0 °C60 °C                                                          |
| Housing material                         | PBTP                                                               |
| Operating medium                         | Compressed air as per ISO 8573-1:2010 [7:-:-]                      |
| Sealing principle                        | Soft                                                               |
| Structural design                        | Ball valve                                                         |
| Information on operating and pilot media | Operation with oil lubrication possible (required for further use) |
| LABS (PWIS) conformity                   | VDMA24364-B1/B2-L                                                  |
| Product weight                           | 16.5 g                                                             |
| Note on materials                        | RoHS-compliant                                                     |