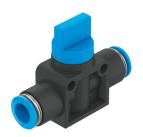

## **Data sheet**

| Feature                                  | Value                                                                |
|------------------------------------------|----------------------------------------------------------------------|
| Valve function                           | 3/2, bistable                                                        |
| Selection of additional function         | with exhaust function                                                |
| Pneumatic connection 1                   | QS-8                                                                 |
| Pneumatic connection 2                   | QS-8                                                                 |
| Actuation type                           | Manual                                                               |
| Type of mounting                         | Direct mounting via through-hole<br>Line installation<br>Optionally: |
| Standard nominal flow rate               | 415.8 l/min                                                          |
| Nominal width                            | 3.5 mm                                                               |
| Operating pressure                       | -0.095 MPa1 MPa<br>-0.95 bar10 bar                                   |
| Ambient temperature                      | 0 °C60 °C                                                            |
| Housing material                         | PBT-reinforced                                                       |
| Operating medium                         | Compressed air as per ISO 8573-1:2010 [7:-:-]                        |
| Exhaust air function                     | Without flow control option                                          |
| Sealing principle                        | Soft                                                                 |
| Mounting position                        | Any                                                                  |
| Structural design                        | Piston gate valve                                                    |
| Type of control                          | Direct                                                               |
| Flow direction                           | Non-reversible                                                       |
| Information on operating and pilot media | Operation with oil lubrication possible (required for further use)   |
| Corrosion resistance class (CRC)         | 2 - Moderate corrosion stress                                        |
| LABS (PWIS) conformity                   | VDMA24364-B1/B2-L                                                    |
| Cleanroom class                          | Class 4 according to ISO 14644-1                                     |
| Temperature of medium                    | 0 °C60 °C                                                            |
| Product weight                           | 26 g                                                                 |
| Pneumatic connection 3                   | Not ducted                                                           |
| Note on materials                        | RoHS-compliant                                                       |
| Seals material                           | NBR                                                                  |