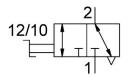

## **Data sheet**

| Feature                                  | Value                                                                |
|------------------------------------------|----------------------------------------------------------------------|
| Valve function                           | 3/2, bistable                                                        |
| Selection of additional function         | with exhaust function                                                |
| Pneumatic connection 1                   | QS-8                                                                 |
| Pneumatic connection 2                   | QS-8                                                                 |
| Actuation type                           | Manual                                                               |
| Type of mounting                         | Direct mounting via through-hole<br>Line installation<br>Optionally: |
| Standard nominal flow rate               | 415.8 l/min                                                          |
| Nominal width                            | 3.5 mm                                                               |
| Operating pressure                       | -0.095 MPa1 MPa<br>-0.95 bar10 bar                                   |
| Ambient temperature                      | 0 °C60 °C                                                            |
| Housing material                         | PBT-reinforced                                                       |
| Operating medium                         | Compressed air as per ISO 8573-1:2010 [7:-:-]                        |
| Exhaust air function                     | Without flow control option                                          |
| Sealing principle                        | Soft                                                                 |
| Mounting position                        | Any                                                                  |
| Structural design                        | Piston gate valve                                                    |
| Type of control                          | Direct                                                               |
| Flow direction                           | Non-reversible                                                       |
| Information on operating and pilot media | Operation with oil lubrication possible (required for further use)   |
| Corrosion resistance class (CRC)         | 2 - Moderate corrosion stress                                        |
| LABS (PWIS) conformity                   | VDMA24364-B1/B2-L                                                    |
| Cleanroom class                          | Class 4 according to ISO 14644-1                                     |
| Temperature of medium                    | 0 °C60 °C                                                            |
| Product weight                           | 26 g                                                                 |
| Pneumatic connection 3                   | Not ducted                                                           |
| Note on materials                        | RoHS-compliant                                                       |
| Seals material                           | NBR                                                                  |