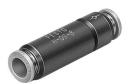

## Non return valve H-QS-12 Part number: 153466

## **Data sheet**

| Feature                                  | Value                                                              |
|------------------------------------------|--------------------------------------------------------------------|
| Valve function                           | Non-return function                                                |
| Pneumatic connection 1                   | QS-12                                                              |
| Pneumatic connection 2                   | QS-12                                                              |
| Type of mounting                         | Line installation                                                  |
| Standard nominal flow rate               | 1715 l/min                                                         |
| Operating pressure                       | -1 bar10 bar                                                       |
| Ambient temperature                      | 0 °C60 °C                                                          |
| Housing material                         | Aluminum, anodized                                                 |
| Housing colour                           | Silver                                                             |
| Operating medium                         | Compressed air as per ISO 8573-1:2010 [7:-:-]                      |
| Min. differential pressure, opening      | 0.1 bar                                                            |
| Min. differential pressure, closing      | 0.2 bar                                                            |
| Information on operating and pilot media | Operation with oil lubrication possible (required for further use) |
| LABS (PWIS) conformity                   | VDMA24364-B1/B2-L                                                  |
| Product weight                           | 69 g                                                               |
| Note on materials                        | RoHS-compliant                                                     |