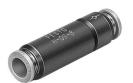

## Non return valve H-QS-10 Part number: 153465

## **Data sheet**

| Feature                                  | Value                                                              |
|------------------------------------------|--------------------------------------------------------------------|
| Valve function                           | Non-return function                                                |
| Pneumatic connection 1                   | QS-10                                                              |
| Pneumatic connection 2                   | QS-10                                                              |
| Type of mounting                         | Line installation                                                  |
| Standard nominal flow rate               | 1480 l/min                                                         |
| Operating pressure                       | -1 bar10 bar                                                       |
| Ambient temperature                      | 0 °C60 °C                                                          |
| Housing material                         | Aluminum, anodized                                                 |
| Housing colour                           | Silver                                                             |
| Operating medium                         | Compressed air as per ISO 8573-1:2010 [7:-:-]                      |
| Min. differential pressure, opening      | 0.1 bar                                                            |
| Min. differential pressure, closing      | 0.2 bar                                                            |
| Information on operating and pilot media | Operation with oil lubrication possible (required for further use) |
| LABS (PWIS) conformity                   | VDMA24364-B1/B2-L                                                  |
| Product weight                           | 63 g                                                               |
| Note on materials                        | RoHS-compliant                                                     |