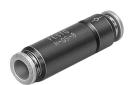

## Non return valve H-QS-8 Part number: 153464

S-8

**FESTO** 

## **Data sheet**

| Feature                                  | Value                                                              |
|------------------------------------------|--------------------------------------------------------------------|
| Valve function                           | Non-return function                                                |
| Pneumatic connection 1                   | QS-8                                                               |
| Pneumatic connection 2                   | QS-8                                                               |
| Type of mounting                         | Line installation                                                  |
| Standard nominal flow rate               | 681 l/min                                                          |
| Operating pressure                       | -1 bar10 bar                                                       |
| Ambient temperature                      | 0 °C60 °C                                                          |
| Housing material                         | Aluminum, anodized                                                 |
| Housing colour                           | Black                                                              |
| Operating medium                         | Compressed air as per ISO 8573-1:2010 [7:-:-]                      |
| Min. differential pressure, opening      | 0.1 bar                                                            |
| Min. differential pressure, closing      | 0.2 bar                                                            |
| Information on operating and pilot media | Operation with oil lubrication possible (required for further use) |
| LABS (PWIS) conformity                   | VDMA24364-B1/B2-L                                                  |
| Product weight                           | 21 g                                                               |
| Note on materials                        | RoHS-compliant                                                     |