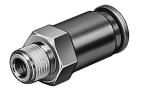

## **Data sheet**

| Feature                                  | Value                                                              |
|------------------------------------------|--------------------------------------------------------------------|
| Valve function                           | Non-return function                                                |
| Pneumatic connection 1                   | QS-12                                                              |
| Pneumatic connection 2                   | R1/2                                                               |
| Type of mounting                         | Screw-in                                                           |
| Standard nominal flow rate               | 2206 l/min                                                         |
| Operating pressure                       | -1 bar10 bar                                                       |
| Ambient temperature                      | 0 °C60 °C                                                          |
| Housing material                         | Aluminum, anodized                                                 |
| Housing colour                           | Silver                                                             |
| Operating medium                         | Compressed air as per ISO 8573-1:2010 [7:-:-]                      |
| Min. differential pressure, opening      | 0.1 bar                                                            |
| Min. differential pressure, closing      | 0.2 bar                                                            |
| Information on operating and pilot media | Operation with oil lubrication possible (required for further use) |
| LABS (PWIS) conformity                   | VDMA24364-B1/B2-L                                                  |
| Product weight                           | 69 g                                                               |
| Note on materials                        | RoHS-compliant                                                     |