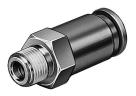

## Non return valve HA-3/8-QS-10 Part number: 153456

## **Data sheet**

| Feature                                  | Value                                                              |
|------------------------------------------|--------------------------------------------------------------------|
| Valve function                           | Non-return function                                                |
| Pneumatic connection 1                   | R3/8                                                               |
| Pneumatic connection 2                   | QS-10                                                              |
| Type of mounting                         | Screw-in                                                           |
| Standard nominal flow rate               | 1740 l/min                                                         |
| Operating pressure                       | -1 bar10 bar                                                       |
| Ambient temperature                      | 0 °C60 °C                                                          |
| Housing material                         | Aluminum, anodized                                                 |
| Housing colour                           | Silver                                                             |
| Operating medium                         | Compressed air as per ISO 8573-1:2010 [7:-:-]                      |
| Min. differential pressure, opening      | 0.1 bar                                                            |
| Min. differential pressure, closing      | 0.2 bar                                                            |
| Information on operating and pilot media | Operation with oil lubrication possible (required for further use) |
| LABS (PWIS) conformity                   | VDMA24364-B1/B2-L                                                  |
| Product weight                           | 47 g                                                               |
| Note on materials                        | RoHS-compliant                                                     |