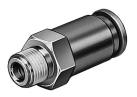

## Non return valve HA-M5-QS-4 Part number: 153444

## **Data sheet**

| Feature                                  | Value                                                              |
|------------------------------------------|--------------------------------------------------------------------|
| Valve function                           | Non-return function                                                |
| Pneumatic connection 1                   | M5                                                                 |
| Pneumatic connection 2                   | QS-4                                                               |
| Type of mounting                         | Screw-in                                                           |
| Standard nominal flow rate               | 148 l/min                                                          |
| Operating pressure                       | -1 bar10 bar                                                       |
| Ambient temperature                      | 0 °C60 °C                                                          |
| Housing material                         | Brass, nickel-plated                                               |
| Operating medium                         | Compressed air as per ISO 8573-1:2010 [7:-:-]                      |
| Min. differential pressure, opening      | 0.1 bar                                                            |
| Min. differential pressure, closing      | 0.2 bar                                                            |
| Information on operating and pilot media | Operation with oil lubrication possible (required for further use) |
| LABS (PWIS) conformity                   | VDMA24364-B1/B2-L                                                  |
| Product weight                           | 7.2 g                                                              |
| Note on materials                        | RoHS-compliant                                                     |