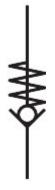

## Non return valve HA-M5-QS-4 Part number: 153444

## **Data sheet**

| Feature                                  | Value                                                              |
|------------------------------------------|--------------------------------------------------------------------|
| Valve function                           | Non-return function                                                |
| Pneumatic connection 1                   | M5                                                                 |
| Pneumatic connection 2                   | QS-4                                                               |
| Type of mounting                         | Screw-in                                                           |
| Standard nominal flow rate               | 148 l/min                                                          |
| Operating pressure                       | -1 bar10 bar                                                       |
| Ambient temperature                      | 0 °C60 °C                                                          |
| Housing material                         | Brass, nickel-plated                                               |
| Operating medium                         | Compressed air as per ISO 8573-1:2010 [7:-:-]                      |
| Min. differential pressure, opening      | 0.1 bar                                                            |
| Min. differential pressure, closing      | 0.2 bar                                                            |
| Information on operating and pilot media | Operation with oil lubrication possible (required for further use) |
| LABS (PWIS) conformity                   | VDMA24364-B1/B2-L                                                  |
| Product weight                           | 7.2 g                                                              |
| Note on materials                        | RoHS-compliant                                                     |