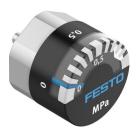

## Pressure gauge MA-15-10-QS-4 Part number: 153383

## **Data sheet**

| Feature                                  | Value                                                   |
|------------------------------------------|---------------------------------------------------------|
| Display range                            | 0 bar10 bar                                             |
| Pressure gauge nominal size              | 15                                                      |
| Structural design                        | Bourdon tube pressure gauge without measuring mechanism |
| Type of mounting                         | Line installation                                       |
| Operating medium                         | Inert gas<br>Neutral liquids                            |
| Information on operating and pilot media | No acetylene<br>No oxygen                               |
| Operating pressure                       | 0 MPa1 MPa<br>0 bar10 bar<br>0 psi145 psi               |
| Intermittent load factor                 | 0.66                                                    |
| Measurement accuracy class               | 5                                                       |
| Degree of protection                     | IP53                                                    |
| Temperature of medium                    | -20 °C60 °C                                             |
| Ambient temperature                      | -20 °C60 °C                                             |
| LABS (PWIS) conformity                   | VDMA24364-B2-L                                          |
| Note on materials                        | RoHS-compliant                                          |
| Connection position                      | Centered on rear side                                   |
| Pneumatic connection                     | QS-4                                                    |
| Materials in contact with the media      | Brass                                                   |
| Material of screwed plug                 | Brass                                                   |
| Housing material                         | Steel                                                   |
| Inspection window material               | PC                                                      |
| Housing colour                           | Black                                                   |
| Product weight                           | 10 g                                                    |
| Scale                                    | Single scale<br>bar (außen)                             |