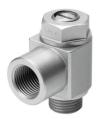

## One-way flow control valve GRLA-1/2-NPT-B Part number: 151559

**FESTO** 





## **Data sheet**

| Feature                                  | Value                                                              |
|------------------------------------------|--------------------------------------------------------------------|
| Valve function                           | Exhaust air flow control non-return function                       |
| Pneumatic connection 1                   | 1/2 NPT                                                            |
| Pneumatic connection 2                   | 1/2 NPT                                                            |
| Adjusting element                        | Slotted screw                                                      |
| Type of mounting                         | Screw-in