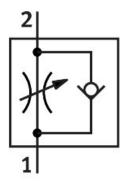

## One-way flow control valve GRLA-1/2-NPT-B Part number: 151559

**FESTO** 

## **Data sheet**

| Feature                                  | Value                                                              |
|------------------------------------------|--------------------------------------------------------------------|
| Valve function                           | Exhaust air flow control non-return function                       |
| Pneumatic connection 1                   | 1/2 NPT                                                            |
| Pneumatic connection 2                   | 1/2 NPT                                                            |
| Adjusting element                        | Slotted screw                                                      |
| Type of mounting                         | Screw-in                                                           |
| Operating pressure                       | 0.3 bar10 bar                                                      |
| Ambient temperature                      | -10 °C60 °C                                                        |
| Operating medium                         | Compressed air as per ISO 8573-1:2010 [7:4:4]                      |
| Information on operating and pilot media | Operation with oil lubrication possible (required for further use) |
| LABS (PWIS) conformity                   | VDMA24364-B2-L                                                     |
| Cleanroom class                          | Class 4 according to ISO 14644-1                                   |
| Temperature of medium                    | -10 °C60 °C                                                        |
| Note on materials                        | RoHS-compliant                                                     |
| Hollow bolt material                     | Wrought aluminum alloy                                             |
| Nut material                             | Wrought aluminum alloy                                             |