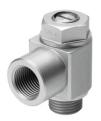

## One-way flow control valve GRLA-3/8-NPT-B Part number: 151555

**FESTO** 





## **Data sheet**

| Feature                                         | Value                                                              |
|-------------------------------------------------|--------------------------------------------------------------------|
| Valve function                                  | Exhaust air flow control non-return function                       |
| Pneumatic connection 1                          | 3/8 NPT                                                            |
| Pneumatic connection 2                          | 3/8 NPT                                                            |
| Adjusting element                               | Slotted screw                                                      |
| Type of mounting                                |