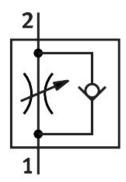

## **Data sheet**

| Feature                                         | Value                                                              |
|-------------------------------------------------|--------------------------------------------------------------------|
| Valve function                                  | Exhaust air flow control non-return function                       |
| Pneumatic connection 1                          | 3/8 NPT                                                            |
| Pneumatic connection 2                          | 3/8 NPT                                                            |
| Adjusting element                               | Slotted screw                                                      |
| Type of mounting                                | Screw-in                                                           |
| Ambient temperature                             | -10 °C60 °C                                                        |
| Operating pressure for entire temperature range | 0.3 bar10 bar                                                      |
| Operating medium                                | Compressed air as per ISO 8573-1:2010 [7:4:4]                      |
| Information on operating and pilot media        | Operation with oil lubrication possible (required for further use) |
| LABS (PWIS) conformity                          | VDMA24364-B2-L                                                     |
| Cleanroom class                                 | Class 4 according to ISO 14644-1                                   |
| Temperature of medium                           | -10 °C60 °C                                                        |
| Note on materials                               | RoHS-compliant                                                     |
| Seals material                                  | NBR                                                                |
| Hollow bolt material                            | Wrought aluminum alloy                                             |
| Material of adjusting screw                     | Brass                                                              |
| Nut material                                    | Wrought aluminum alloy                                             |
| Swivel joint material                           | Die-cast zinc                                                      |