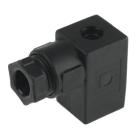

## Plug socket MSSD-E Part number: 14098

## **Data sheet**

| Feature                    | Value                                            |
|----------------------------|--------------------------------------------------|
| Type of mounting           | On air solenoid valve with M3 central screw      |
| Mounting position          | Any                                              |
| Product weight             | 8 g                                              |
| Electrical connection 1    | Angled socket, rectangular design, 3-pin, form C |
| Electrical connection 2    | Screw terminal                                   |
| DC operating voltage range | 0 V300 V                                         |
| Operating voltage range AC | 0 V250 V                                         |
| Current rating at 40° C    | 6 A                                              |
| Cable fitting              | Pg7                                              |
| Cable diameter             | 6 mm8 mm                                         |
| Connection cross section   | 0.75 mm <sup>2</sup>                             |
| Degree of protection       | IP65                                             |
| Ambient temperature        | -25 °C90 °C                                      |
| LABS (PWIS) conformity     | VDMA24364-B2-L                                   |
| Contamination level        | 3                                                |
| Housing material           | PA-reinforced                                    |
| Housing colour             | Black                                            |
| Seals material             | NBR                                              |