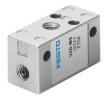

## Vacuum generator VAD-1/8 Part number: 14015

## Data sheet

| Feature                                  | Value                                                              |
|------------------------------------------|--------------------------------------------------------------------|
| Nominal width of Laval nozzle            | 0.8 mm                                                             |
| Mounting position                        | Any                                                                |
| Ejector characteristics                  | High vacuum                                                        |
| Structural design                        | T-shape                                                            |
| Operating pressure                       | 0.15 MPa1 MPa<br>1.5 bar10 bar<br>21.75 psi145 psi                 |
| Max. vacuum                              | 80 %                                                               |
| Operating medium                         | Compressed air as per ISO 8573-1:2010 [7:4:4]                      |
| Information on operating and pilot media | Operation with oil lubrication possible (required for further use) |
| LABS (PWIS) conformity                   | VDMA24364-B1/B2-L                                                  |
| Temperature of medium                    | -20 °C80 °C                                                        |
| Ambient temperature                      | -20 °C80 °C                                                        |
| Type of mounting                         | With through-hole                                                  |
| Pneumatic connection 1                   | G1/8                                                               |
| Pneumatic connection 3                   | G1/8                                                               |
| Vacuum connection                        | G1/8                                                               |
| Housing material                         | Die-cast aluminum                                                  |