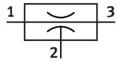

## Data sheet

| Feature                                  | Value                                                              |
|------------------------------------------|--------------------------------------------------------------------|
| Nominal width of Laval nozzle            | 0.8 mm                                                             |
| Mounting position                        | Any                                                                |
| Ejector characteristics                  | High vacuum                                                        |
| Structural design                        | T-shape                                                            |
| Operating pressure                       | 0.15 MPa1 MPa<br>1.5 bar10 bar<br>21.75 psi145 psi                 |
| Max. vacuum                              | 80 %                                                               |
| Operating medium                         | Compressed air as per ISO 8573-1:2010 [7:4:4]                      |
| Information on operating and pilot media | Operation with oil lubrication possible (required for further use) |
| LABS (PWIS) conformity                   | VDMA24364-B1/B2-L                                                  |
| Temperature of medium                    | -20 °C80 °C                                                        |
| Ambient temperature                      | -20 °C80 °C                                                        |
| Type of mounting                         | With through-hole                                                  |
| Pneumatic connection 1                   | G1/8                                                               |
| Pneumatic connection 3                   | G1/8                                                               |
| Vacuum connection                        | G1/8                                                               |
| Housing material                         | Die-cast aluminum                                                  |