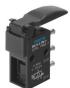

## **Finger lever valve TH/O-3-PK-3** Part number: 13794

## **FESTO**





## **Data sheet**

| Feature                                    | Value                                         |
|--------------------------------------------|-----------------------------------------------|
| Valve function                             | 3/2, open/closed, monostable                  |
| Standard nominal flow rate                 | 80 l/min                                      |
| Pneumatic working port                     | PK-3                                          |
| Operating pressure                         | 0 bar8 bar                                    |
| Structural design                          | Piston seat                                   |
| Nominal width                              | 2.5 mm                                        |
| Type of control