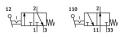

## **Finger lever valve TH/O-3-PK-3** Part number: 13794

## **FESTO**





## **Data sheet**

| Feature                                    | Value                                         |
|--------------------------------------------|-----------------------------------------------|
| Valve function                             | 3/2, open/closed, monostable                  |
| Standard nominal flow rate                 | 80 l/min                                      |
| Pneumatic working port                     | PK-3                                          |
| Operating pressure                         | 0 bar8 bar                                    |
| Structural design                          | Piston seat                                   |
| Nominal width                              | 2.5 mm                                        |
| Type of control