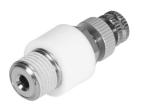

## Flow control/muffler VFFK-C-K-R18-P

Part number: 133142

## **Data sheet**

| Feature                                         | Value                                         |
|-------------------------------------------------|-----------------------------------------------|
| Valve function                                  | Sound pressure flow control function          |
| Selection of additional function                | with muffler                                  |
| Pneumatic connection 1                          | R1/8                                          |
| Adjusting element                               | Knurled screw                                 |
| Type of mounting                                | Screw-in                                      |
| Standard flow rate 6->0 bar                     | 0 l/min270 l/min                              |
| Operating pressure                              | 0 bar10 bar                                   |
| Ambient temperature                             | 0 °C60 °C                                     |
| Type of seal on screwed plug                    | Coating                                       |
| Mounting position                               | Any                                           |
| Operating pressure for entire temperature range | 0 bar10 bar                                   |
| Operating medium                                | Compressed air as per ISO 8573-1:2010 [7:4:4] |
| Information on operating and pilot media        | Operation with oil lubrication possible       |
| LABS (PWIS) conformity                          | VDMA24364-B1/B2-L                             |
| Temperature of medium                           | 0 °C60 °C                                     |
| Product weight                                  | 13.5 g                                        |
| Cushioning insert material                      | PE                                            |
| Material of screwed plug                        | Brass, nickel-plated                          |
| Note on materials                               | RoHS-compliant                                |
| Material of adjusting screw                     | Brass, nickel-plated                          |