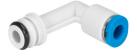

## **Data sheet**

| Feature                                         | Value                                                    |
|-------------------------------------------------|----------------------------------------------------------|
| Size                                            | Mini                                                     |
| Nominal width                                   | 1.8 mm                                                   |
| Type of seal on screwed plug                    | O-ring                                                   |
| Mounting position                               | Any                                                      |
| Design                                          | L-shape, long                                            |
| Pack size                                       | 10                                                       |
| Structural design                               | Push-pull principle                                      |
| Operating pressure for entire temperature range | -0.095 MPa1 MPa<br>-0.95 bar10 bar<br>-13.775 psi145 psi |
| Operating medium                                | Compressed air as per ISO 8573-1:2010 [7:-:-]            |
| Information on operating and pilot media        | Operation with oil lubrication possible                  |
| Corrosion resistance class (CRC)                | 1 - Low corrosion stress                                 |
| LABS (PWIS) conformity                          | VDMA24364-B1/B2-L                                        |
| Ambient temperature                             | -5 °C60 °C                                               |
| Product weight                                  | 2.5 g                                                    |
| Type of mounting                                | Mounting pin                                             |
| Pneumatic connection 1                          | Cartridge 10 mm                                          |
| Pneumatic connection 2                          | for pneumatic tubing outside diameter 3 mm               |
| Releasing ring color                            | Blue                                                     |
| Note on materials                               | RoHS-compliant                                           |
| Housing material                                | PA-reinforced                                            |
| Releasing ring material                         | POM                                                      |
| Material of tubing seal                         | NBR                                                      |
| Material of tube retaining claw                 | High-alloy stainless steel                               |