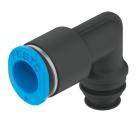

## **Data sheet**

| Feature                                         | Value                                                    |
|-------------------------------------------------|----------------------------------------------------------|
| Size                                            | Mini                                                     |
| Nominal width                                   | 3.5 mm                                                   |
| Type of seal on screwed plug                    | O-ring                                                   |
| Mounting position                               | Any                                                      |
| Design                                          | L-shape                                                  |
| Pack size                                       | 10                                                       |
| Structural design                               | Push-pull principle                                      |
| Operating pressure for entire temperature range | -0.095 MPa1 MPa<br>-0.95 bar10 bar<br>-13.775 psi145 psi |
| Operating medium                                | Compressed air as per ISO 8573-1:2010 [7:-:-]            |
| Information on operating and pilot media        | Operation with oil lubrication possible                  |
| Corrosion resistance class (CRC)                | 1 - Low corrosion stress                                 |
| LABS (PWIS) conformity                          | VDMA24364-B1/B2-L                                        |
| Ambient temperature                             | -5 °C60 °C                                               |
| Product weight                                  | 2.8 g                                                    |
| Type of mounting                                | Mounting pin                                             |
| Pneumatic connection 1                          | Cartridge 10 mm                                          |
| Pneumatic connection 2                          | for pneumatic tubing outside diameter 6 mm               |
| Releasing ring color                            | Blue                                                     |
| Note on materials                               | RoHS-compliant                                           |
| Housing material                                | PA-reinforced                                            |
| Releasing ring material                         | POM                                                      |
| Material of tubing seal                         | NBR                                                      |
| Material of tube retaining claw                 | High-alloy stainless steel                               |