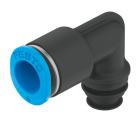

## **Data sheet**

| Feature                                         | Value                                                    |
|-------------------------------------------------|----------------------------------------------------------|
| Size                                            | Mini                                                     |
| Nominal width                                   | 2.3 mm                                                   |
| Type of seal on screwed plug                    | O-ring                                                   |
| Mounting position                               | Any                                                      |
| Design                                          | L-shape                                                  |
| Pack size                                       | 10                                                       |
| Structural design                               | Push-pull principle                                      |
| Operating pressure for entire temperature range | -0.095 MPa1 MPa<br>-0.95 bar10 bar<br>-13.775 psi145 psi |
| Operating medium                                | Compressed air as per ISO 8573-1:2010 [7:-:-]            |
| Information on operating and pilot media        | Operation with oil lubrication possible                  |
| Corrosion resistance class (CRC)                | 1 - Low corrosion stress                                 |
| LABS (PWIS) conformity                          | VDMA24364-B1/B2-L                                        |
| Ambient temperature                             | -5 °C60 °C                                               |
| Product weight                                  | 2.1 g                                                    |
| Type of mounting                                | Mounting pin                                             |
| Pneumatic connection 1                          | Cartridge 10 mm                                          |
| Pneumatic connection 2                          | for pneumatic tubing outside diameter 4 mm               |
| Releasing ring color                            | Blue                                                     |
| Note on materials                               | RoHS-compliant                                           |
| Housing material                                | PA-reinforced                                            |
| Releasing ring material                         | POM                                                      |
| Material of tubing seal                         | NBR                                                      |
| Material of tube retaining claw                 | High-alloy stainless steel                               |