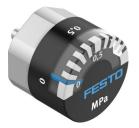

## **Data sheet**

| Feature                                  | Value                                                   |
|------------------------------------------|---------------------------------------------------------|
| Display range                            | 0 bar10 bar                                             |
| Pressure gauge nominal size              | 15                                                      |
| Structural design                        | Bourdon tube pressure gauge without measuring mechanism |
| Type of mounting                         | Line installation                                       |
| Operating medium                         | Inert gas<br>Neutral liquids                            |
| Information on operating and pilot media | No acetylene<br>No oxygen                               |
| Operating pressure                       | 0 MPa1 MPa<br>0 bar10 bar<br>0 psi145 psi               |
| Intermittent load factor                 | 0.66                                                    |
| Measurement accuracy class               | 5                                                       |
| Degree of protection                     | IP53                                                    |
| Temperature of medium                    | -20 °C60 °C                                             |
| Ambient temperature                      | -20 °C60 °C                                             |
| LABS (PWIS) conformity                   | VDMA24364-B1/B2-L                                       |
| Note on materials                        | RoHS-compliant                                          |
| Connection position                      | Centered on rear side                                   |
| Pneumatic connection                     | M5                                                      |
| Material of screwed plug                 | Brass                                                   |
| Housing material                         | Steel                                                   |
| Inspection window material               | PC                                                      |
| Housing colour                           | Black                                                   |
| Product weight                           | 10 g                                                    |
| Scale                                    | Single scale<br>bar (außen)                             |