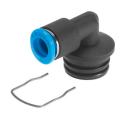

## **Data sheet**

| Feature                                         | Value                                                    |
|-------------------------------------------------|----------------------------------------------------------|
| Size                                            | Standard                                                 |
| Nominal width                                   | 3.6 mm                                                   |
| Type of seal on screwed plug                    | O-ring                                                   |
| Mounting position                               | Any                                                      |
| Design                                          | L-shape                                                  |
| Pack size                                       | 10                                                       |
| Structural design                               | Push-pull principle                                      |
| Operating pressure for entire temperature range | -0.095 MPa1 MPa<br>-0.95 bar10 bar<br>-13.775 psi145 psi |
| Operating medium                                | Compressed air as per ISO 8573-1:2010 [7:-:-]            |
| Information on operating and pilot media        | Operation with oil lubrication possible                  |
| Corrosion resistance class (CRC)                | 1 - Low corrosion stress                                 |
| LABS (PWIS) conformity                          | VDMA24364-B1/B2-L                                        |
| Ambient temperature                             | -5 °C60 °C                                               |
| Product weight                                  | 3.9 g                                                    |
| Type of mounting                                | Mounting pin                                             |
| Pneumatic connection 1                          | Cartridge 18 mm                                          |
| Pneumatic connection 2                          | for pneumatic tubing outside diameter 6 mm               |
| Releasing ring color                            | Blue                                                     |
| Note on materials                               | RoHS-compliant                                           |
| Housing material                                | PA-reinforced                                            |
| Releasing ring material                         | POM                                                      |
| Material of tubing seal                         | NBR                                                      |
| Material of tube retaining claw                 | High-alloy stainless steel                               |