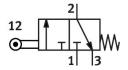

## **Data sheet**

| Feature                                  | Value                                                              |
|------------------------------------------|--------------------------------------------------------------------|
| Valve function                           | 3/2, closed, monostable                                            |
| Actuation type                           | Mechanical                                                         |
| Standard nominal flow rate               | 50 l/min                                                           |
| Pneumatic working port                   | PK-3                                                               |
| Operating pressure                       | -0.9 bar8 bar                                                      |
| Structural design                        | Ball seat                                                          |
| Reset method                             | Mechanical spring                                                  |
| Nominal width                            | 1.5 mm                                                             |
| Sealing principle                        | Soft                                                               |
| Mounting position                        | Any                                                                |
| Type of control                          | Direct                                                             |
| Flow direction                           | Non-reversible                                                     |
| Operating medium                         | Compressed air as per ISO 8573-1:2010 [7:4:4]                      |
| Information on operating and pilot media | Operation with oil lubrication possible (required for further use) |
| LABS (PWIS) conformity                   | VDMA24364 zone III                                                 |
| Temperature of medium                    | -10 °C80 °C                                                        |
| Ambient temperature                      | -10 °C80 °C                                                        |
| Type of mounting                         | With through-hole                                                  |
| Pneumatic connection 1                   | PK-3                                                               |
| Pneumatic connection 2                   | PK-3                                                               |
| Pneumatic connection 3                   | Not ducted                                                         |