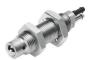

## End stop limit switch SVK-3-PK-3

Part number: 12146

## **Data sheet**

| Feature                                  | Value                                                              |
|------------------------------------------|--------------------------------------------------------------------|
| Valve function                           | 3/2, closed, monostable                                            |
| Actuation type                           | Mechanical                                                         |
| Standard nominal flow rate               | 50 l/min                                                           |
| Pneumatic working port                   | PK-3                                                               |
| Operating pressure                       | -0.9 bar8 bar                                                      |
| Structural design                        | Ball seat                                                          |
| Reset method                             | Mechanical spring                                                  |
| Nominal width                            | 1.5 mm                                                             |
| Sealing principle                        | Soft                                                               |
| Mounting position                        | Any                                                                |
| Type of control                          | Direct                                                             |
| Flow direction                           | Non-reversible                                                     |
| Operating medium                         | Compressed air as per ISO 8573-1:2010 [7:4:4]                      |
| Information on operating and pilot media | Operation with oil lubrication possible (required for further use) |
| LABS (PWIS) conformity                   | VDMA24364 zone III                                                 |
| Temperature of medium                    | -10 °C80 °C                                                        |
| Ambient temperature                      | -10 °C80 °C                                                        |
| Type of mounting                         | With through-hole                                                  |
| Pneumatic connection 1                   | PK-3                                                               |
| Pneumatic connection 2                   | PK-3                                                               |
| Pneumatic connection 3                   | Not ducted                                                         |